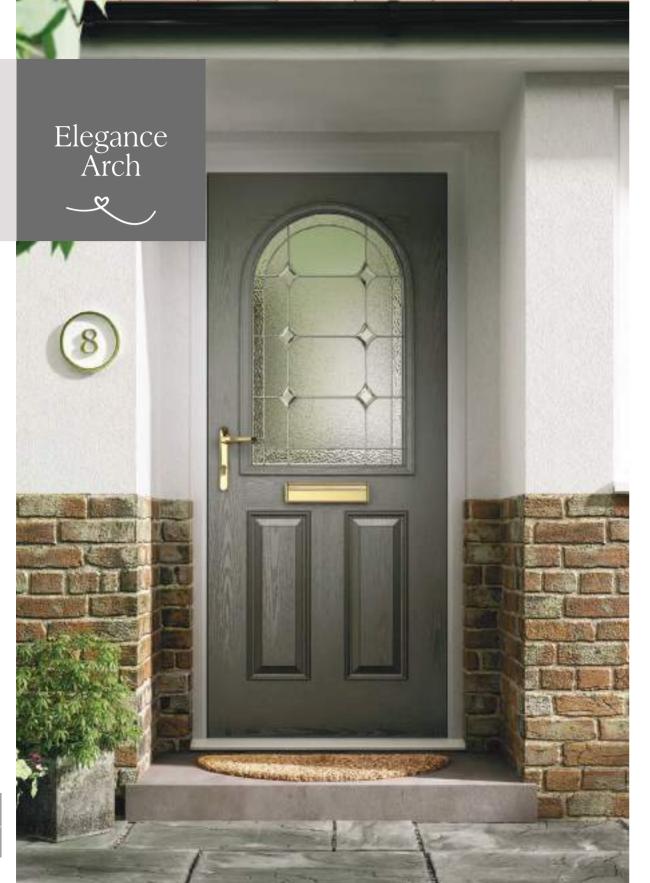

### Glass Designs

S

Elegance Arch lets light flood into your home whilst giving a softer feel from the stylish curved design. A large, single glazed panel highlights the delicate intricacies of the glass within.