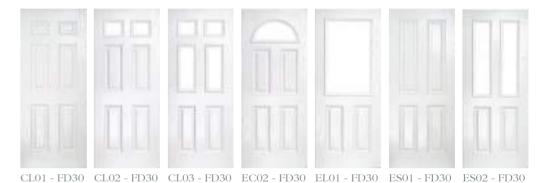

# Fire Doors ABLE TO WITHSTAND FIRE FOR EITHER 30 OR 60 MINUTES!

#### Door Styles

You can rest easy knowing that your loved ones are safe from harm, as our range of fire doors, available in a wide range of colours, all benefit from a range of safety features and are tested to the very highest standards.

#### FD30

FD30

FD30

FD30

FD60

Sometimes we all like to stand out from the crowd...

What makes a Distinction Door so special?..

- Unparalleled security features