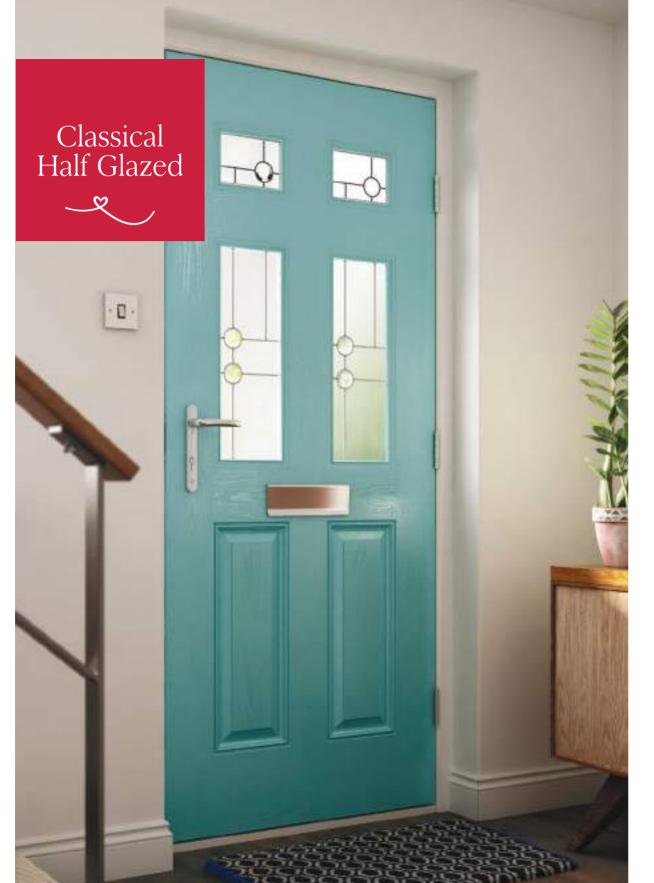

Scotia Zinc or Brass Caming.

Sierra

Trieste

Valentia

The Classical Half Glazed door is focussed on style and sophistication. A firm favourite with those with an eye for symmetry and a love of classic design.