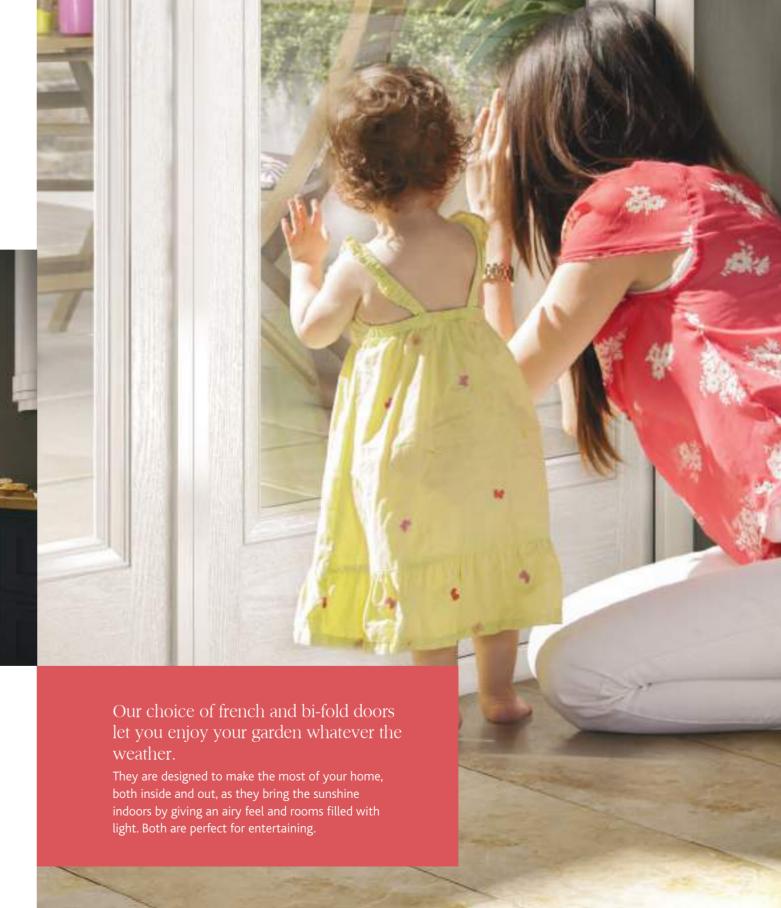

## A fresh perspective...

Make the most of those long hot summer days with our stunning French doors.

## Let the summer breeze flow through your home.

A stable door combines style and practicality whilst giving your front or back door a look of real class.

Many who have had a stable door would never go back to something more traditional – and it is easy to see why. They let light and fresh air flow through your home but also the peace of mind that children or pets remain safely inside.

Choose from the Renown door styles indicated for your Stable Door.

Stylish bi-fold doors are perfect for connecting your home and garden.