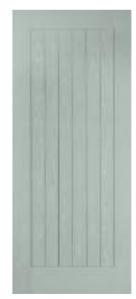

nxt-gen patent pending. Door and glass colours shown in this brochure should be used for guidance only as the limitations in photographic and printing processes may mean that colours of products vary from those illustrated.

All doors are provided with white internal skins, as standard, although Gold Oak and Rose Wood are also available stained on both sides. Bespoke coloured doors as per pages 61 can be painted on one or both sides.