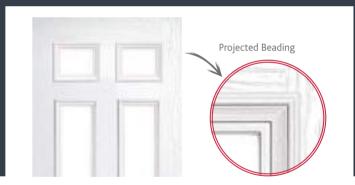

This can be seen very clearly in the latest addition to our range. It's called next-generation, and for very good reason. The range features our latest innovation where the flush-fitted innerframe sits level with the moulding to give sleek lines and a finish which is unsurpassed.