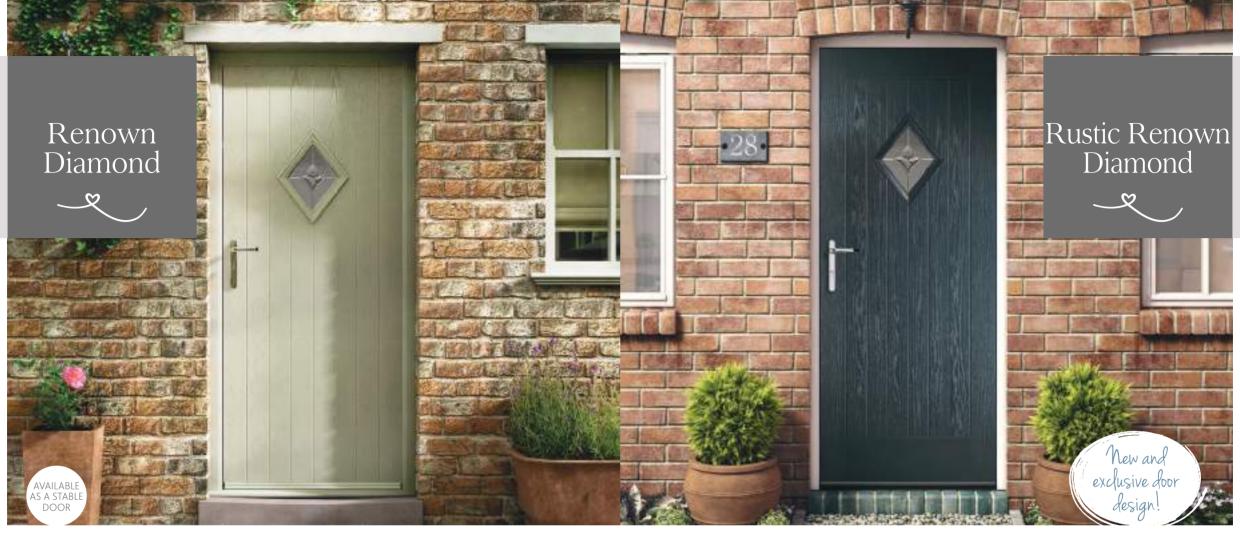

Savana

Scotia Zinc or Brass Caming.

Sierra

Trieste

Valentia

Give your front door a feel of rural charm and grace.

AVAILABLE AS A STABLE DOOR

Andorra Zinc or Brass Caming.

Renown

Aspen

esia.

Edwardian

-0

Savana

Zinc or Brass Caming.

Rustic

Renown

New and

exclusive door

Providing a vintage look without compromising on modern design features.

Choose your door in the colour you love!

Turn to page 60 to see the complete Rustic Renown standard colour range.

Scotia Zinc or Brass Caming.

Sierra

Trieste

New and exclusive door

Glass Designs

Stand out from the crowd with a diamond glazing panel. It works perfectly with the classic countryside feel of the door itself.

Glass Designs

Zinc only.

Andorra Zinc or Brass Caming. Edwardian Palma Aspen Savana Kara Glass with Zinc or Brass Caming. Red/Blue/Green/Grey -

Monza

Lunna

Rustic by name, rustic by

nature. A beautiful design which blends with the diamond shaped glazing to give a sophisticated finished look.