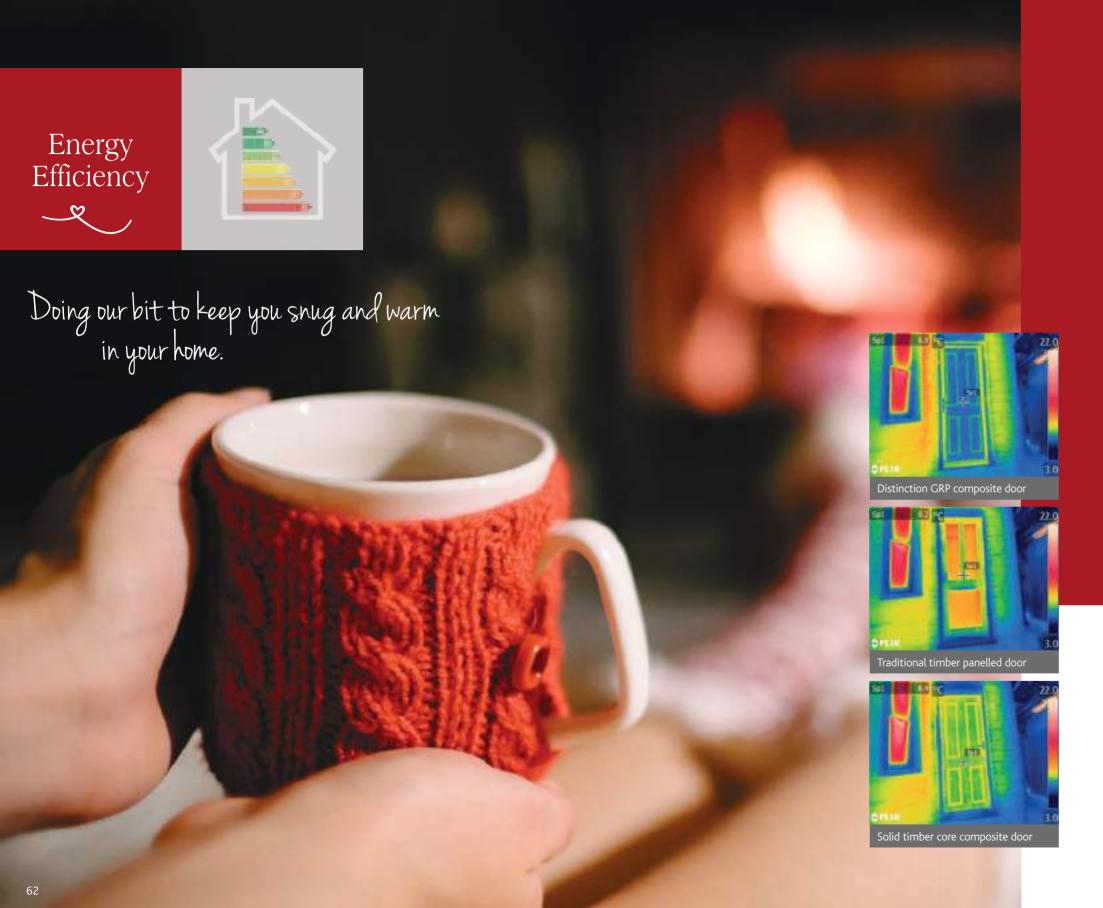

# Looking after our world and your wallet...

The rising cost of energy bills and the impact on the environment means we all want to keep our consumption to a minimum. One of the best ways to achieve this is to choose thermally efficient products which keep warmth in and cold out, saving money and emission levels.

Throughout our brochure you'll have seen that most doors display an energy rating. These are your guide to the most energy efficient products, with 'A' delivering the highest performance levels.

Tests prove a Distinction GRP Composite Door is-

More thermally efficient than a 48mm solid timber core composite door.

More thermally efficient than a 44mm traditional timber panelled door.

Doors were tested at the University of Salford's Energy House. This represents a typical Salford 1919 terraced house and its construction represents 21% of the UK's current housing stock. The house has been reconstructed in a fully environmentally controllable chamber, in which climatic conditions can be maintained, varied, repeated and patterns monitored. For the test, the inside temperature of the Energy House was 25°C with an exterior temperature of 5°C.