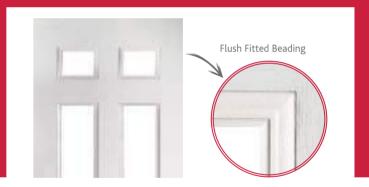

This can be seen very clearly in the latest addition to our range. It's called next-generation, and for very good reason. The range features our latest innovation where the flush-fitted innerframe sits level with the moulding to give sleek lines and a finish which is unsurpassed.