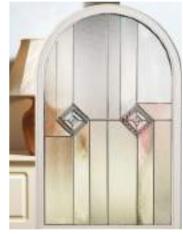

# NXT-GEN next-generation

Eclat Arch gives the perfect balance of style and privacy for your home. A traditional design that is complemented by the decorative glass focal point.