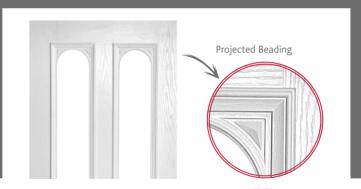

This can be seen very clearly in the latest addition to our range. It's called next-generation, and for very good reason. The range features our latest innovation where the flush-fitted innerframe sits level with the moulding to give sleek lines and a finish which is unsurpassed.