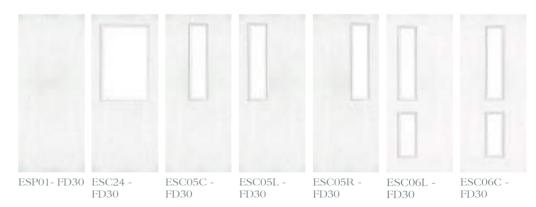

# Fire Doors ABLE TO WITHSTAND FIRE FOR EITHER 30 OR 60 MINUTES!

#### Door Styles

You can rest easy knowing that your loved ones are safe from harm, as our range of fire doors, available in a wide range of colours, all benefit from a range of safety features and are tested to the very highest standards.

#### FD30

FD30

FD30

FD30

FD60

Sometimes we all like to stand out from the crowd...

What makes a Distinction Door so special?..

- Unparalleled security features