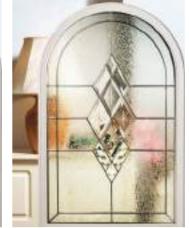

Scotia Zinc or Brass Caming.

Sierra

Trieste

New and exclusive door

Glass Designs

Stand out from the crowd with a diamond glazing panel. It works perfectly with the classic countryside feel of the door itself.

Glass Designs

Zinc only.

Andorra Zinc or Brass Caming. Edwardian Palma Aspen Savana Kara Glass with Zinc or Brass Caming. Red/Blue/Green/Grey -

Monza

Lunna

Rustic by name, rustic by

nature. A beautiful design which blends with the diamond shaped glazing to give a sophisticated finished look.