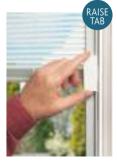

## Perfect when added security is essential.

An enclosed mini-blind is the perfect solution for controlling light and privacy in your home.

Mini-blinds can be handed left or right and have a simple control mechanism to be raised or tilted with one hand. This system uses a magnetic tab rather than a traditional cord, so is completely safe for use around children.

The mini-blind is enclosed within two panes of glass in the frame so never require painting and are protected from damage and dust. They are a stylish finishing touch to any external door.