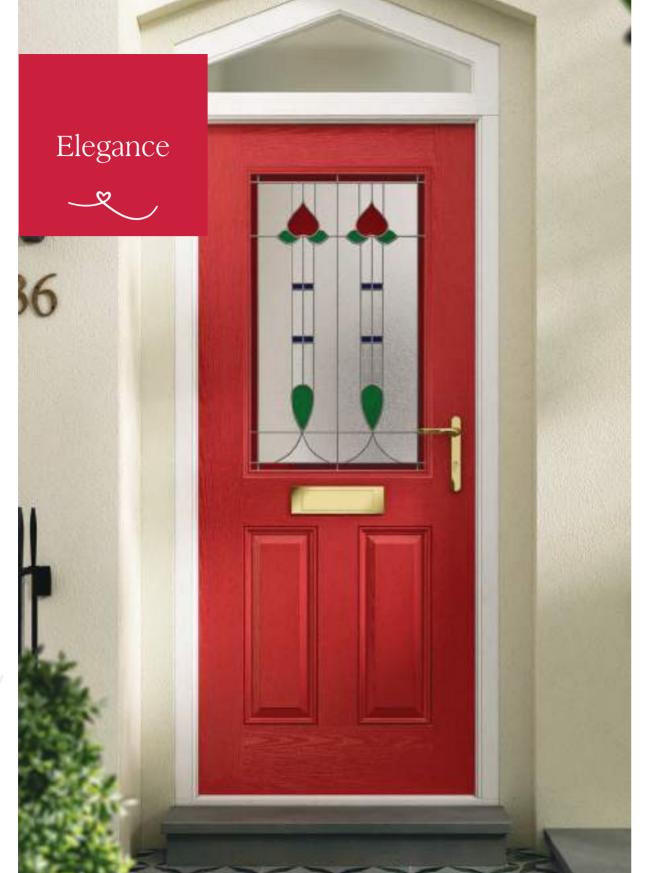

### Glass Designs

It's easy to see why
Elegance has been given
the name. A simple
design with a large, single
panel of glass; it is ideal
for those who love to
let light flood in to their
home.

Discover our sensational colour range