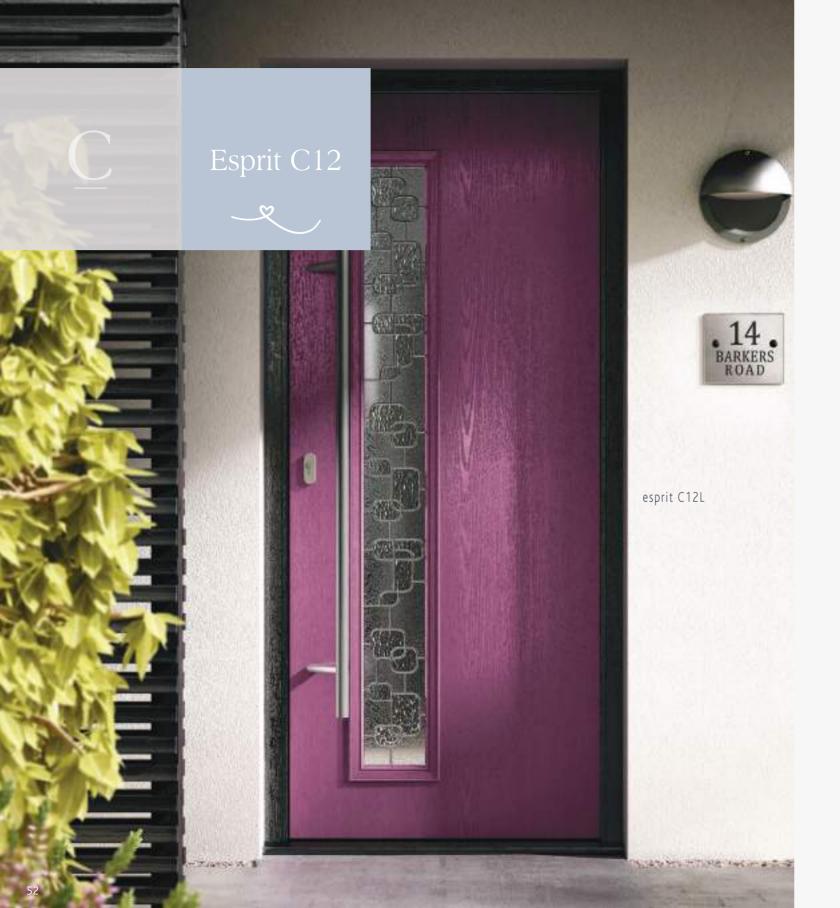

tion chartwell/
Distinction anthracite grey



Solid Doors

# Fire Doors ABLE TO WITHSTAND FIRE FOR EITHER 30 OR 60 MINUTES!

#### Door Styles

You can rest easy knowing that your loved ones are safe from harm, as our range of fire doors, available in a wide range of colours, all benefit from a range of safety features and are tested to the very highest standards.

#### FD30

FD30

FD30

FD30





FD60







Sometimes we all like to stand out from the crowd...

What makes a Distinction Door so special?..

- Unparalleled security features

  Exceptional durability
- V Low maintenance
- Z Excellent weatherproofing
- V Superb sound insulation
- Stunning aesthetics

breeze













glacier

























Sophistication and personality in each individual panel.









radiant













canvas











esprit C17C













Dare to be different!..

An ultra modern approach destined to become a real focal point with the combination of sophisticated door styling and cool choices of glazing.





Get the fook before you buy at door-designer.co.uk













# Bring Colour Into Your Life





Our standard colours



colours

Our Rustic Renown collection standard colours\*





Black

Black

Black



White

White

White





Blue

Blue

Gold Oak



Green

Green

Rosewood



Red

Red

Distinction

Chartwell



Gold Oak

Distinction

Distinction

Anthracite Grey

















RAL 5002

Ultramarine Blue

RAL 4005

Blue Lilac





Distinction

Anthracite Grey

BS 08 B 15

Magnolia



RAL 4008 Signal Violet





RAL 6019 Pastel Green

RAL 7021 Black Grey

BS 0