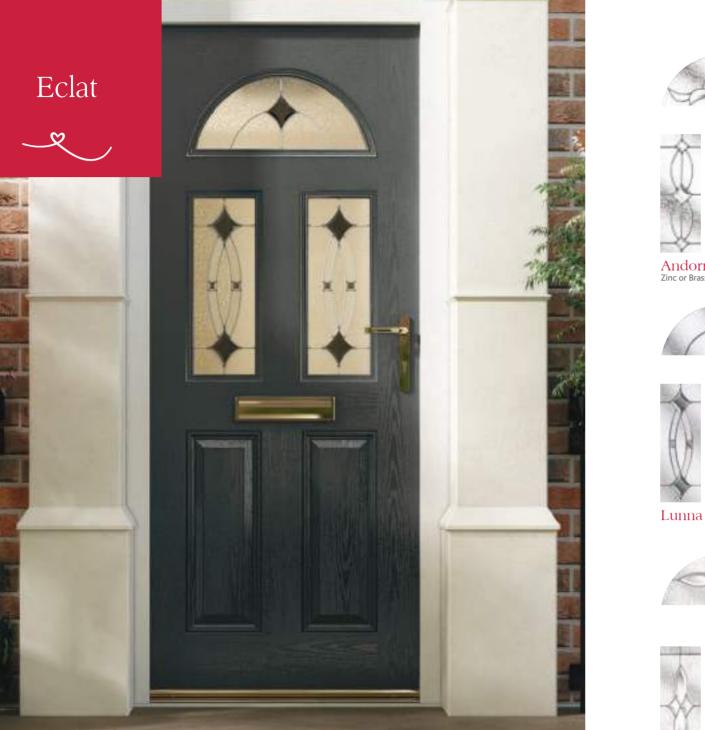

Low maintenance
Excellent weatherproofing
Superb sound insulation
Stunning aesthetics

A design classic in every way. Eclat gives a welcoming look to your front door, whilst the range of glass designs let you add your personality.

# NXT-GEN next-generation

Eclat Arch gives the perfect balance of style and privacy for your home. A traditional design that is complemented by the decorative glass focal point.