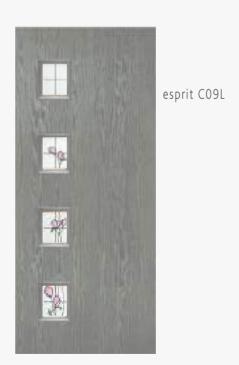

# NXT-GEN next-generation

Eclat Arch gives the perfect balance of style and privacy for your home. A traditional design that is complemented by the decorative glass focal point.