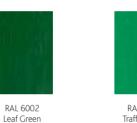

# Bring Colour Into Your Life

Our standard colours

colours

Our Rustic Renown collection standard colours\*

Black

Black

Black

White

White

White

Blue

Blue

Gold Oak

Green

Green

Rosewood

Red

Red

Distinction

Chartwell

Gold Oak

Distinction

Distinction

Anthracite Grey

RAL 5002

Ultramarine Blue

RAL 4005

Blue Lilac

Distinction

Anthracite Grey

BS 08 B 15

Magnolia

RAL 4008 Signal Violet

RAL 6019 Pastel Green

RAL 7021 Black Grey

BS 08 B 17

Honey Beige

RAL 9001

Cream

Distinction

Chartwell

RAL 6034

Pastel Turquoise

Pastel Blue

RAL 4007

Purple Violet

RAL 4009

Pastel Violet

RAL 1020 Olive Yellow

RAL 5011

Steel Blue