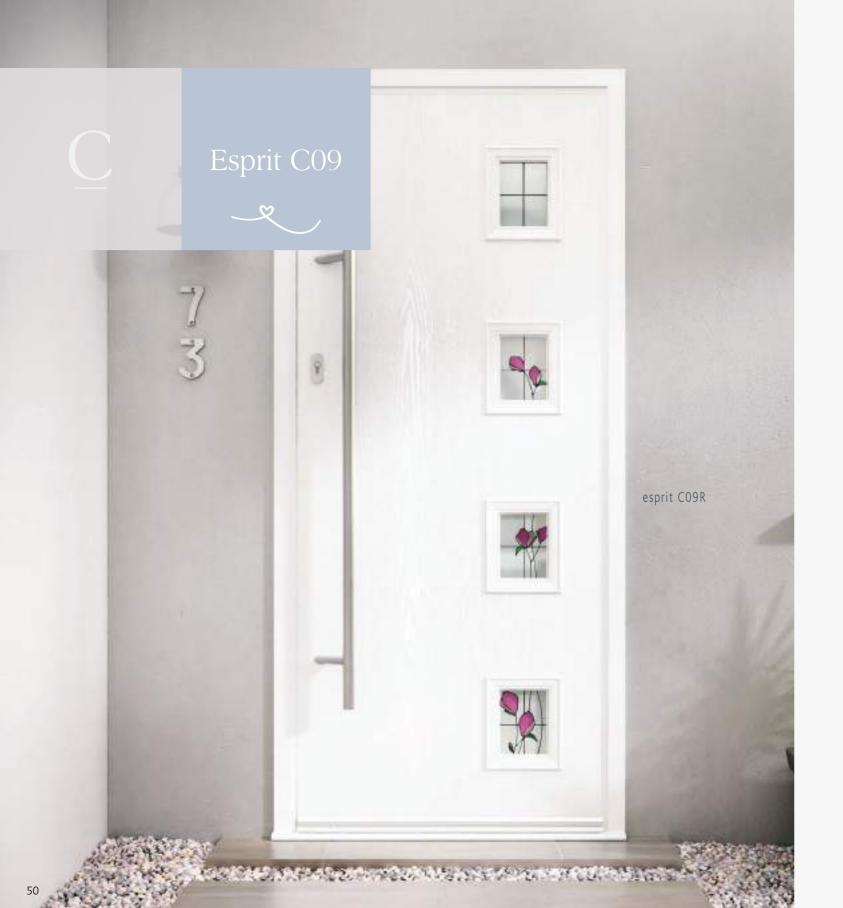

ood/Distinction chartwell/
Distinction anthracite grey



Solid Doors

# Fire Doors ABLE TO WITHSTAND FIRE FOR EITHER 30 OR 60 MINUTES!

#### Door Styles

You can rest easy knowing that your loved ones are safe from harm, as our range of fire doors, available in a wide range of colours, all benefit from a range of safety features and are tested to the very highest standards.

#### FD30

FD30

FD30

FD30





FD60







Sometimes we all like to stand out from the crowd...

What makes a Distinction Door so special?..

- Unparalleled security features

  Exceptional durability
- V Low maintenance
- Z Excellent weatherproofing
- V Superb sound insulation
- Stunning aesthetics

breeze













glacier

























Sophistication and personality in each individual panel.









radiant













canvas











esprit C17C













Dare to be different!..

An ultra modern approach destined to become a real focal point with the combination of sophisticated door styling and cool choices of glazing.





Get the fook before you buy at door-designer.co.uk













# Bring Colour Into Your Life





Our standard colours



colours

Our Rustic Renown collection standard colours\*





Black

Black

Black



White

White

White





Blue

Blue

Gold Oak



Green

Green

Rosewood



Red

Red

Distinction

Chartwell



Gold Oak

Distinction

Distinction

Anthracite Grey

















RAL 5002

Ultramarine Blue

RAL 4005

Blue Lilac





Distinction

Anthracite Grey

BS 08 B 15

Magnolia



RAL 4008 Signal Violet





RAL 6019 Pastel Green

RAL 7021 Black