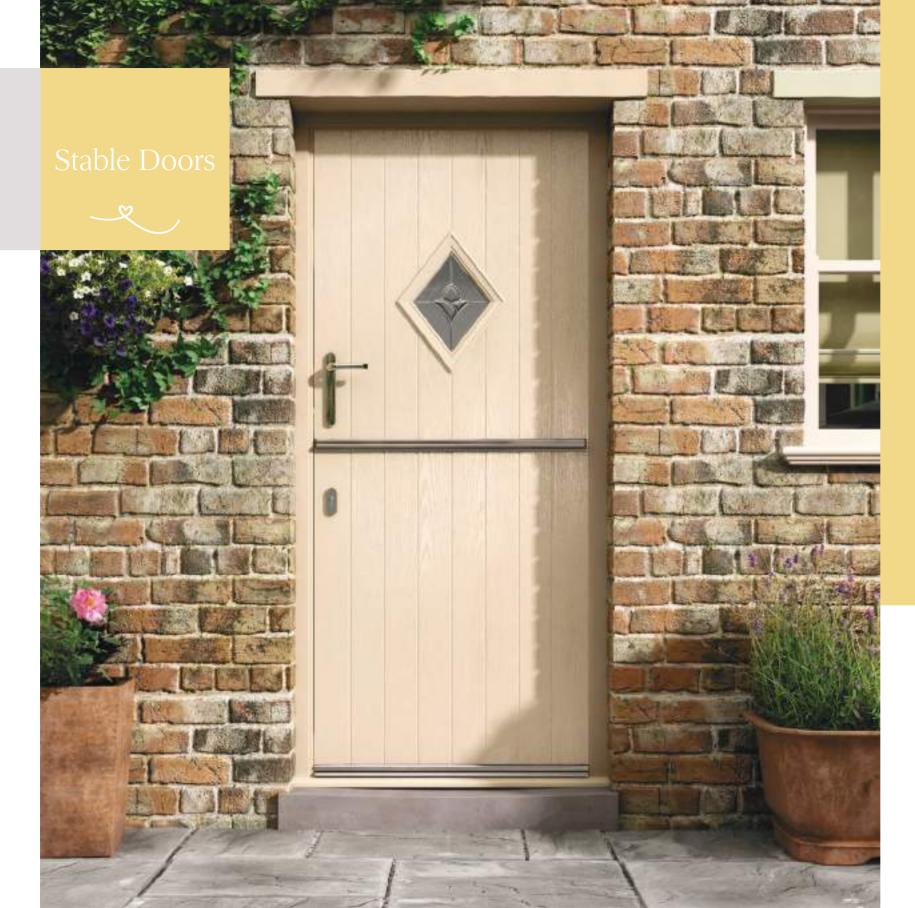

## Let the summer breeze flow through your home.

A stable door combines style and practicality whilst giving your front or back door a look of real class.

Many who have had a stable door would never go back to something more traditional – and it is easy to see why. They let light and fresh air flow through your home but also the peace of mind that children or pets remain safely inside.

Choose from the Renown door styles indicated for your Stable Door.

Stylish bi-fold doors are perfect for connecting your home and garden.