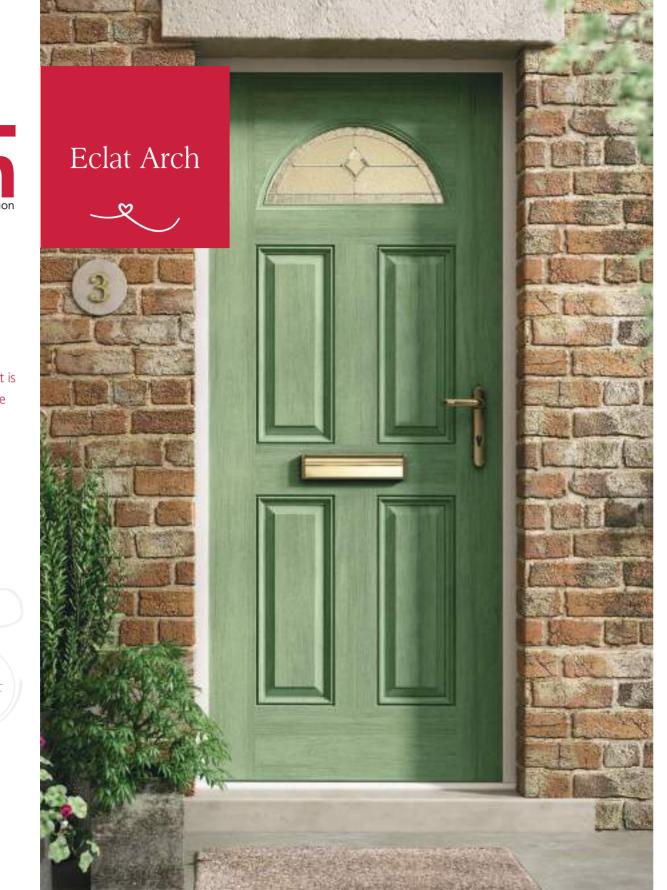

# NXT-GEN next-generation

Eclat Arch gives the perfect balance of style and privacy for your home. A traditional design that is complemented by the decorative glass focal point.