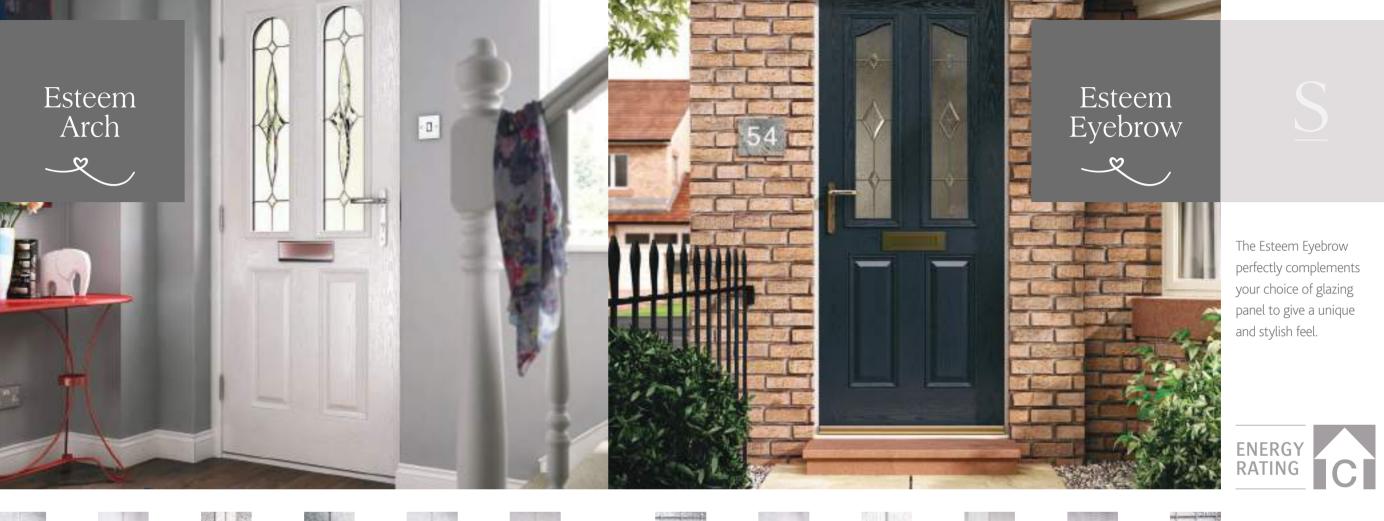

# NXT-GEN next-generation

Eclat Arch gives the perfect balance of style and privacy for your home. A traditional design that is complemented by the decorative glass focal point.

### Glass Designs

Esteem is one of our most popular designs - for very obvious reasons. The two glass panels are a stunning feature that will make you proud to come home.

Choose your door in the colour you love!

Scotia Zinc or Brass Caming.

Sierra

Trieste

Valentia

An intricate twist on the Esteem range. Curved detailing in the glazing panels gives a softer look to your front door.

The Esteem Eyebrow perfectly complements your choice of glazing panel to give a unique and stylish feel.