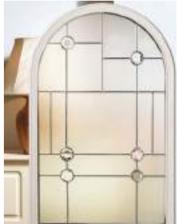

### Glass Designs

S

Elegance Arch lets light flood into your home whilst giving a softer feel from the stylish curved design. A large, single glazed panel highlights the delicate intricacies of the glass within.