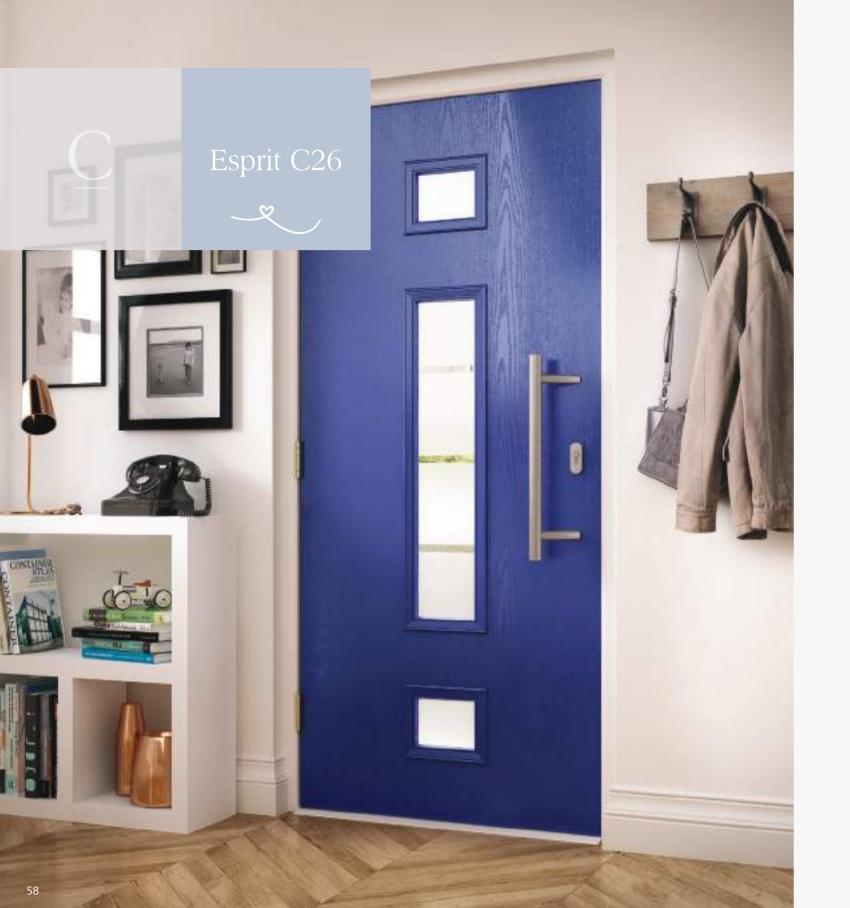

# NXT-GEN next-generation

Eclat Arch gives the perfect balance of style and privacy for your home. A traditional design that is complemented by the decorative glass focal point.