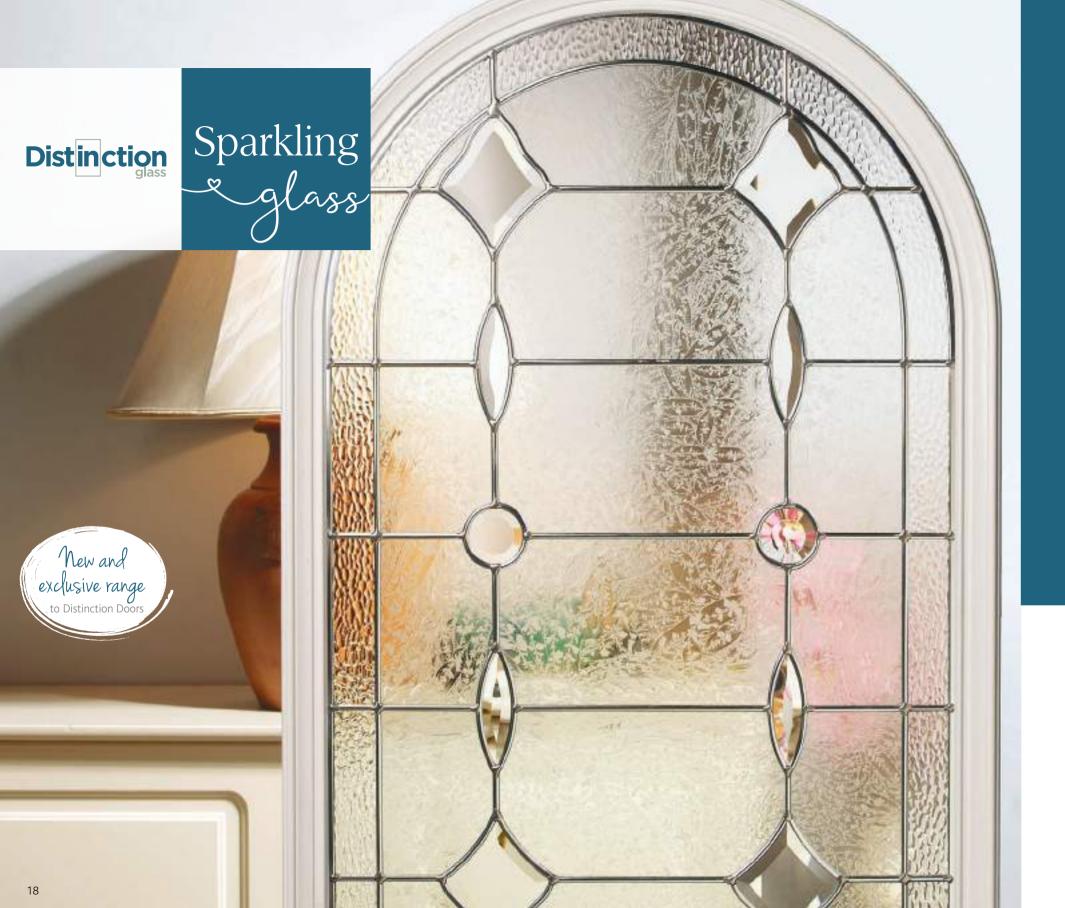

# Sparkling Lylass Brand New Collection

Zinc or Brass Caming.

Savana

Kara Glass with Zinc or Brass Caming. Red/Blue/Green/Grey - Zinc only.

Lunna

Trieste

Monza

Sierra