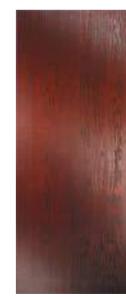

nxt-gen patent pending. Door and glass colours shown in this brochure should be used for guidance only as the limitations in photographic and printing processes may mean that colours of products vary from those illustrated.

All doors are provided with white internal skins, as standard, although Gold Oak and Rose Wood are also available stained on both sides. Bespoke coloured doors as per pages 61 can be painted on one or both sides.