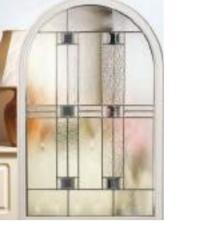

# NXT-GEN next-generation

Eclat Arch gives the perfect balance of style and privacy for your home. A traditional design that is complemented by the decorative glass focal point.