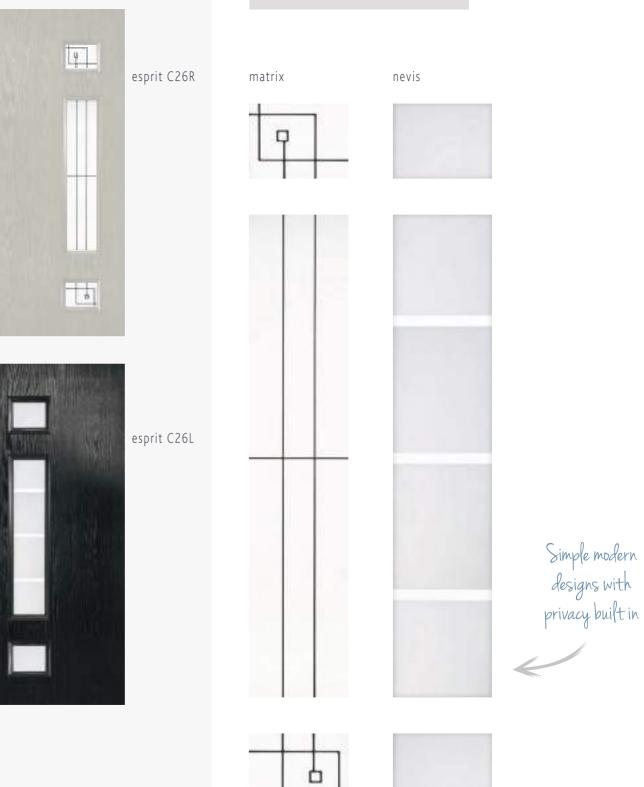

### Glass Designs

Esteem is one of our most popular designs - for very obvious reasons. The two glass panels are a stunning feature that will make you proud to come home.

Choose your door in the colour you love!

Turn to page 60 to see the complete **nxt-gen** colour range.

Andorra
Zinc or Brass Caming.

Aspen Edwardian

Kara Glass with Zinc or Brass Caming. Red/Blue/Green/Grey -Zinc only.

Lunna

**\** 

Savana

Scotia Zinc or Brass Caming.

Sierra

Valentia