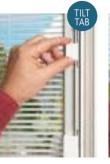

## Perfect when added security is essential.

An enclosed mini-blind is the perfect solution for controlling light and privacy in your home.

Mini-blinds can be handed left or right and have a simple control mechanism to be raised or tilted with one hand. This system uses a magnetic tab rather than a traditional cord, so is completely safe for use around children.

The mini-blind is enclosed within two panes of glass in the frame so never require painting and are protected from damage and dust. They are a stylish finishing touch to any external door.