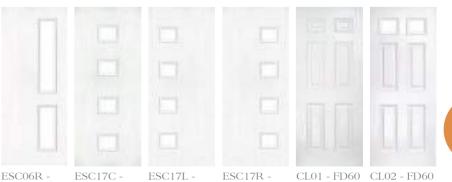

# Fire Doors ABLE TO WITHSTAND FIRE FOR EITHER 30 OR 60 MINUTES!

#### Door Styles

You can rest easy knowing that your loved ones are safe from harm, as our range of fire doors, available in a wide range of colours, all benefit from a range of safety features and are tested to the very highest standards.

#### FD30

FD30

FD30

FD30

FD60

Sometimes we all like to stand out from the crowd...

What makes a Distinction Door so special?..

- Unparalleled security features