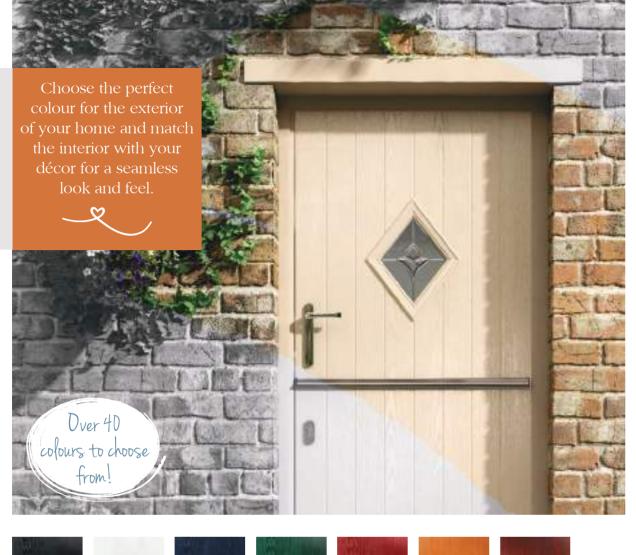

# The perfect blend of style and substance from Distinction Doors...

With a range of designs to give your home the presence it deserves, a selection of colours to perfectly fit your personality and a choice of glazing to add that extra sparkle; you won't just open the door when you get home - you'll feel like you've arrived.

> Discover our sensational colour range

Turn to page 60 to see the complete **nxt-gen** colour range.

Andorra
Zinc or Brass Caming.

Scotia Zinc or Brass Caming.

Monza

Sierra

Edwardian

Kara Glass with Zinc or Brass Caming. Red/Blue/Green/Grey - Zinc only.