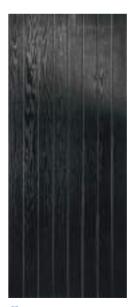

nxt-gen patent pending. Door and glass colours shown in this brochure should be used for guidance only as the limitations in photographic and printing processes may mean that colours of products vary from those illustrated.

All doors are provided with white internal skins, as standard, although Gold Oak and Rose Wood are also available stained on both sides. Bespoke coloured doors as per pages 61 can be painted on one or both sides.