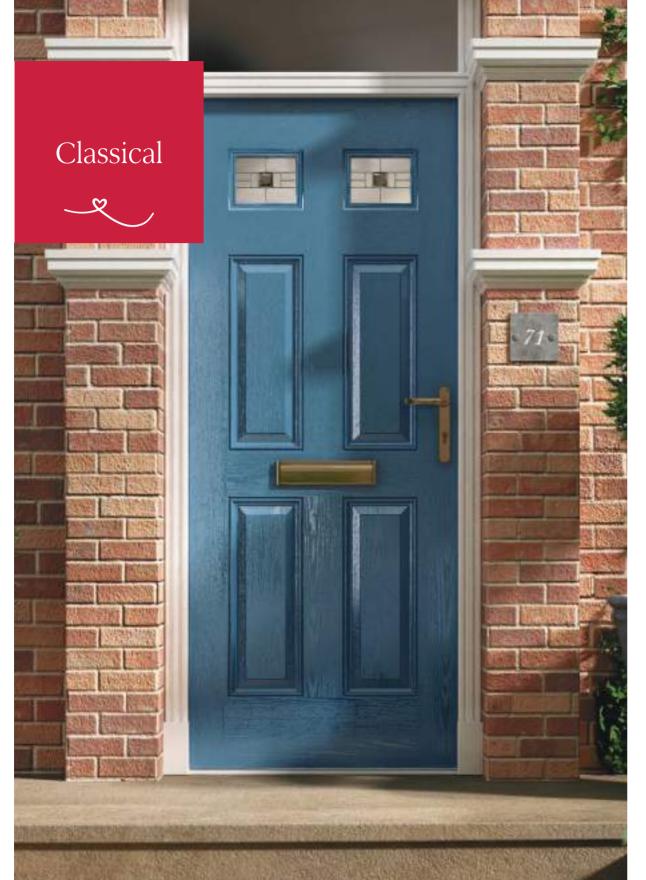

Valentia

The Classical door really lives up to its name. Decorative glazed panels let you add your own finesse into a design which gives elegance and privacy.

> Choose your door in the colour you love!

Turn to page 60 to see the complete **nxt-gen** colour range.