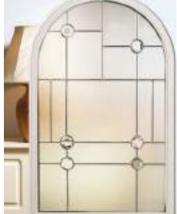

Scotia Zinc or Brass Caming.

Sierra

Trieste

Valentia

An intricate twist on the Esteem range. Curved detailing in the glazing panels gives a softer look to your front door.

The Esteem Eyebrow perfectly complements your choice of glazing panel to give a unique and stylish feel.