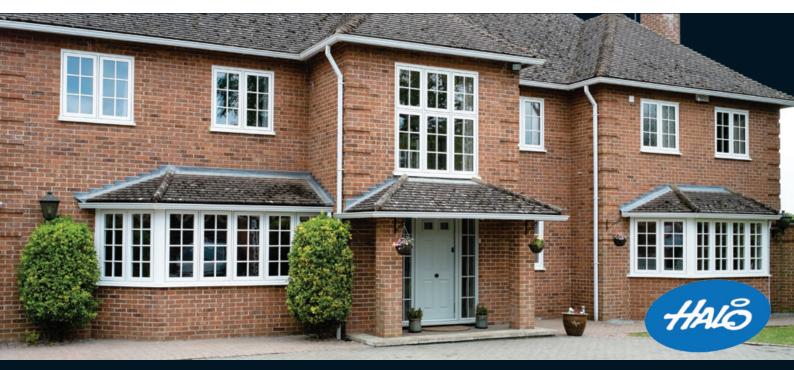

UCCS brand The

Windows, Doors, Conservatories

'Choices' 'Flush 70' combines modern performance with traditional flush casement design offering authenticity without compromise.