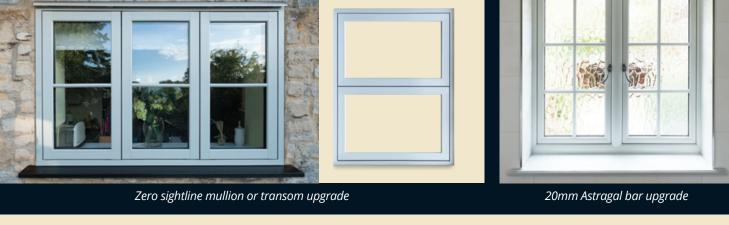

#### Specification:

- ✓ 70mm Halo Rustique sculptured welded outer frame
- Flush fitted welded sashes
- Mechanically jointed transoms and mullions with arris detail as standard
- ✓ Equal sightlines with Dummy Sashes
- ✓ 5 chambered outerframe
- ✓ Available "A" Rated

### Designed with timber features in mind

Flush fitting sashes

Arrissed joints mimicking traditional timber joinery

Full mechanical joint upgrade 162mm sash / mullion / sash sightline

\*Halo / Veka Rosewood & Black/Brown foils do not match the Rosewood & Black/Brown foils of the other profiles