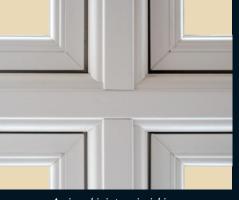

#### Specification:

- ✓ 70mm Halo Rustique sculptured welded outer frame
- Flush fitted welded sashes
- Mechanically jointed transoms and mullions with arris detail as standard
- ✓ Equal sightlines with Dummy Sashes
- ✓ 5 chambered outerframe
- ✓ Available "A" Rated

### Designed with timber features in mind

Flush fitting sashes

Arrissed joints mimicking traditional timber joinery

Full mechanical joint upgrade 162mm sash / mullion / sash sightline

\*Halo / Veka Rosewood & Black/Brown foils do not match the Rosewood & Black/Brown foils of the other profiles