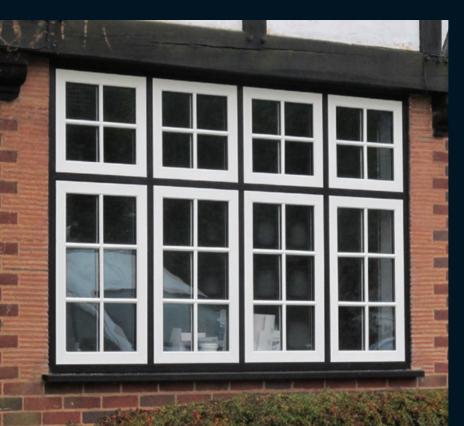

# Flush 70

## from the 'Alternative to Timber' Collection

Looks Like Timber - Feels Like Timber

'Choices' 'Flush 70' combines modern performance with traditional flush casement design offering authenticity without compromise.

### Designed with timber features in mind

Flush fitting sashes

Arrissed joints mimicking traditional timber joinery

Full mechanical joint upgrade 162mm sash / mullion / sash sightline

\*Halo / Veka Rosewood & Black/Brown foils do not match the Rosewood & Black/Brown foils of the other profiles