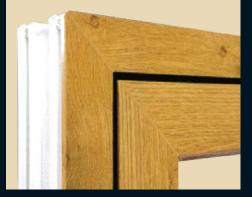

### Designed with timber features in mind

Flush fitting sashes

Arrissed joints mimicking traditional timber joinery

Full mechanical joint upgrade 162mm sash / mullion / sash sightline

\*Halo / Veka Rosewood & Black/Brown foils do not match the Rosewood & Black/Brown foils of the other profiles